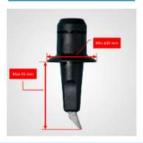

#### === IMPORTANT INFO ===

From July 1, 2023 EVERYONE who rides a roller ski competition MUST have the new type of roller ski snowmobile with a minimum diameter of 30 mm (see type in the picture below).

If you have questions about the new rule, you are welcome to contact seedning@alliansloppet.se

All information about the new rule can be read here:

More information here