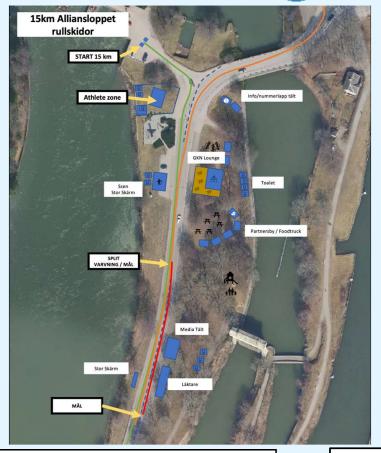

#### **STADIUM**

TROLLHÄTTAN ACTION WEEK

Athlete zone and Swenor loan rollerskies (Swenor Alutech with wheel type 3) on the right side when entering the arena from north

BIBs and chip distribution in the BIB-tent to the left

Start and finish at the arena

NOTE: Access to the start area and warm-up is limited after 12:00!

TROLLHÄTTAN ACTION WEEK - 15 km Individuellt start - SÖN 27 AUG 2023

EVENTPARTINER

VÄRDKOMMUN

HUVUDPARTNER

PRESENTING PARTNER