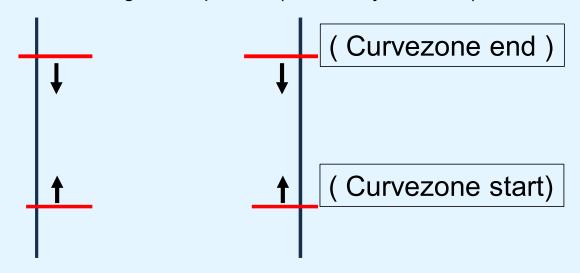

#### **INFORMATION FROM THE TD**

Classical Technique

Curve/turning technique zon (marked by v-boards)

Use approved helmet, protective glasses and pole tips

Reminder: ICR 343.10.1 overtaking rules apply

#### **INFORMATION FROM TD**

Use approved helmet, protective glasses and pole tips

Reminder: ICR 343.10.1 overtaking rules apply