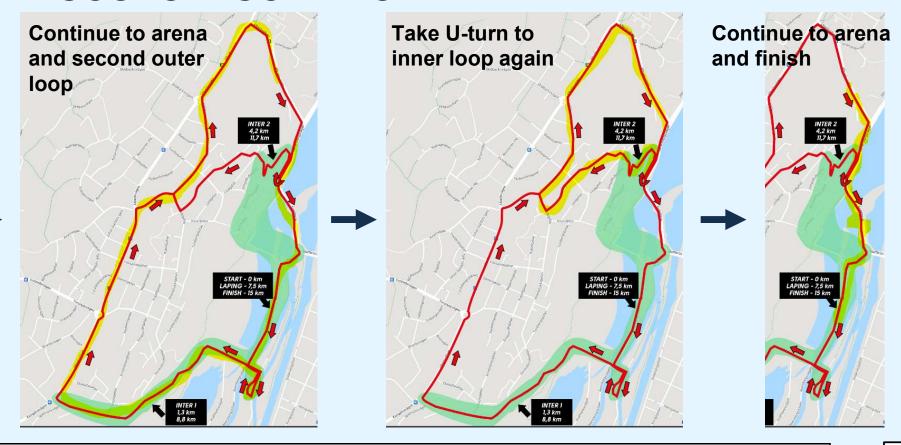

#### **COURSE**

Start and finish at the arena (finish same as for Alliansloppet 48km)

Two complete laps (One lap is outer + inner loop)

#### **COURSE - CONTINUED**

Trollhättans Stad

TROLLHÄTTAN ACTION WEEK - 15 km Individuellt start - SÖN 27 AUG 2023 VÄRDKOMMUN HUVUDPARTNER 2 premier ( ·CONSTO engcon GranCanaria **GKN AEROSPACE** 

#### **COURSE - CONTINUED**

TROLLHÄTTAN ACTION WEEK - 15 km Individuellt start - SÖN 27 AUG 2023

VÄRDKOMMUN

#### **COURSE - CONTINUED**

TROLLHÄTTAN ACTION WEEK - 15 km Individuellt start - SÖN 27 AUG 2023

EVENTPARTNER

**GKN AEROSPACE** 

VÄRDKOMMUN

Trollhättans Stad

·CONSTO

HUVUDPARTNER