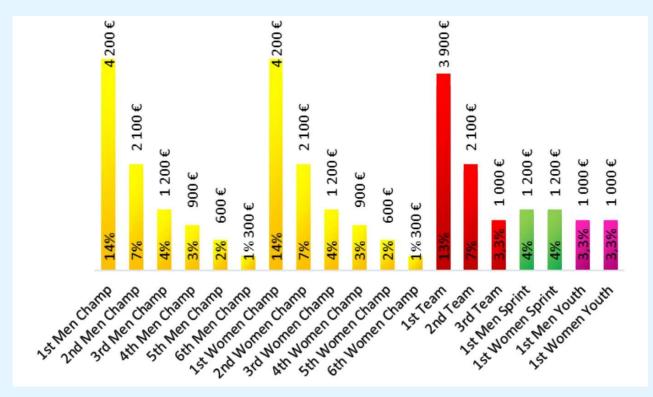

#### **PRIZE MONEY (30 000 €)**

Invoice information can be found on the website at the bottom of the page "RULES"