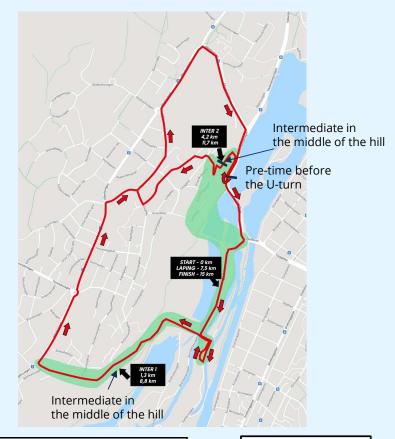

#### **COURSE**

Start and finish at the arena (finish same as for Alliansloppet 48km)

Two complete laps (One lap is outer + inner loop)

#### **COURSE - CONTINUED**

Trollhättans Stad

TROLLHÄTTAN ACTION WEEK - 15 km Individuellt start - SÖN 27 AUG 2023 VÄRDKOMMUN HUVUDPARTNER 2 premier ( ·CONSTO engcon GranCanaria **GKN AEROSPACE** 

#### **COURSE - CONTINUED**

TROLLHÄTTAN ACTION WEEK - 15 km Individuellt start - SÖN 27 AUG 2023

VÄRDKOMMUN

#### **COURSE - CONTINUED**

TROLLHÄTTAN ACTION WEEK - 15 km Individuellt start - SÖN 27 AUG 2023

EVENTPARTNER

**GKN AEROSPACE** 

VÄRDKOMMUN

Trollhättans Stad

·CONSTO

HUVUDPARTNER