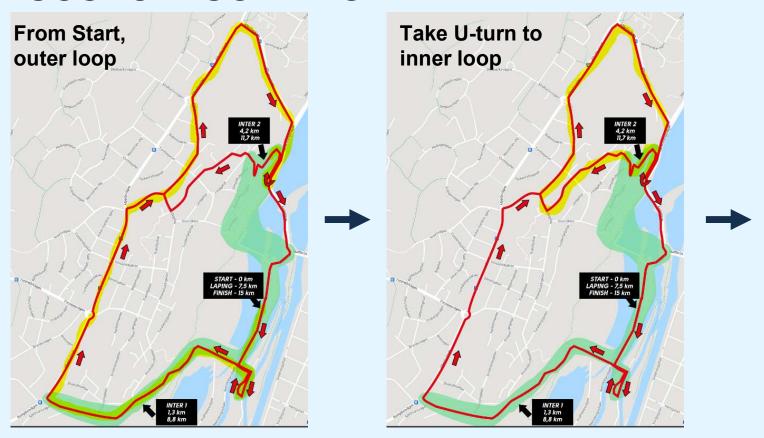

#### **COURSE**

Start and finish at the arena (finish same as for Alliansloppet 48km)

Two complete laps (One lap is outer + inner loop)

#### **COURSE - CONTINUED**

Trollhättans Stad

TROLLHÄTTAN ACTION WEEK - 15 km Individuellt start - SÖN 27 AUG 2023 VÄRDKOMMUN HUVUDPARTNER 2 premier ( ·CONSTO engcon GranCanaria **GKN AEROSPACE** 

#### **COURSE - CONTINUED**

TROLLHÄTTAN ACTION WEEK - 15 km Individuellt start - SÖN 27 AUG 2023

VÄRDKOMMUN

#### **COURSE - CONTINUED**

TROLLHÄTTAN ACTION WEEK - 15 km Individuellt start - SÖN 27 AUG 2023

EVENTPARTNER

**GKN AEROSPACE** 

VÄRDKOMMUN

Trollhättans Stad

·CONSTO

HUVUDPARTNER