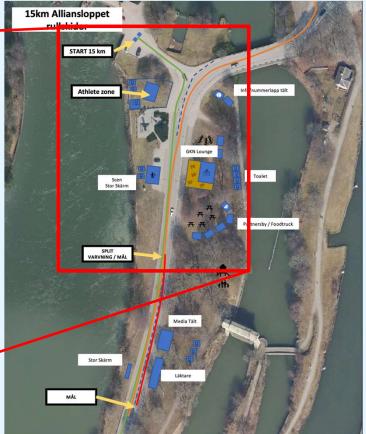

#### **COURSE**

Start and finish at the arena (finish same as for Alliansloppet 48km)

Two complete laps (One lap is outer + inner loop)