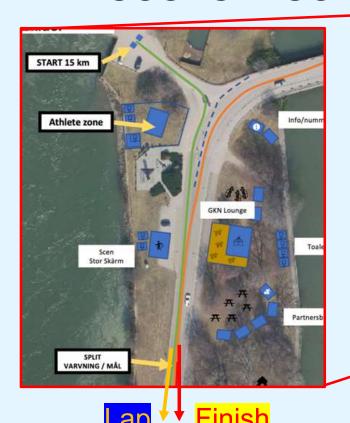

#### **STADIUM**

TROLLHÄTTAN ACTION WEEK

Athlete zone and Swenor loan rollerskies (Swenor Alutech with wheel type 3) on the right side when entering the arena from north

BIBs and chip distribution in the BIB-tent to the left

Start and finish at the arena

NOTE: Access to the start area and warm-up is limited after 12:00!

TROLLHÄTTAN ACTION WEEK - 15 km Individuellt start - SÖN 27 AUG 2023

EVENTPARTINER

VÄRDKOMMUN

HUVUDPARTNER

PRESENTING PARTNER