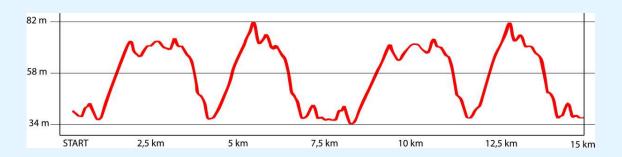

#### **COURSE**

Start and finish at the arena (finish same as for Alliansloppet 48km)

Two complete laps (One lap is outer + inner loop)